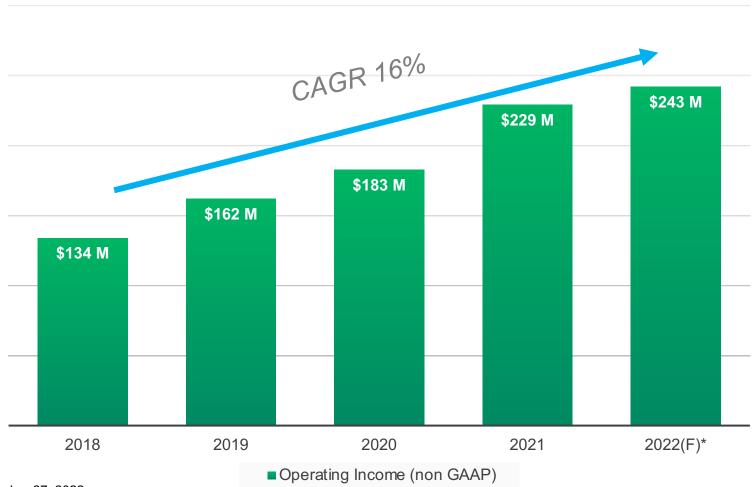

### **Growing Profitability**

Consistent Growth in operating income FY'18 – FY'22(F)\*

Best-in-class operating margins consistently above 35%

<sup>\*</sup> Represents the mid-point of our FY'22 guidance range updated September 27, 2022