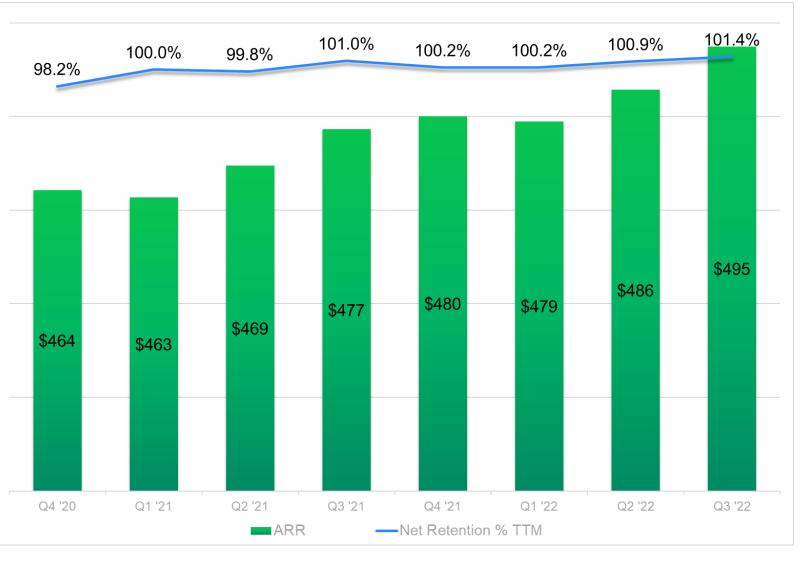

### Annualized Recurring Revenue Trend ("pro-forma")

ARR growth = 4% year-over-year

+

Net Retention Rate between 98%-101%

Predictable and durable top line performance

### Annualized Recurring Revenue (amounts reported in constant currency)

Net Retention Rate has ranged between 100%-101%