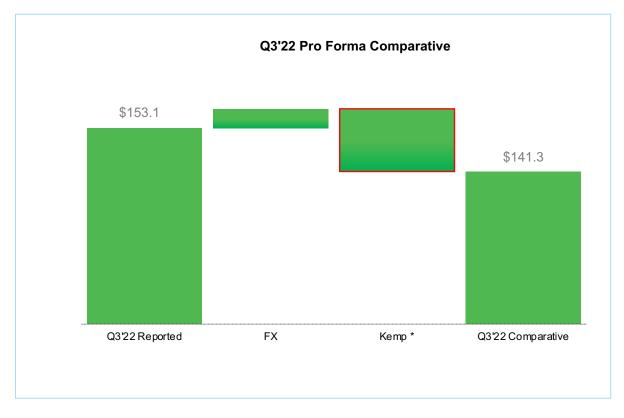

### Q3 Revenue Performance (Year-over-Year Pro-Forma Comparison)

- > Q3'21 Revenue impacted by timing and contract duration
- > Q3'22 Revenue impacted materially by exchange rates and the addition of Kemp
  - Pro Forma Comparative Revenue Growth of approximately 3%