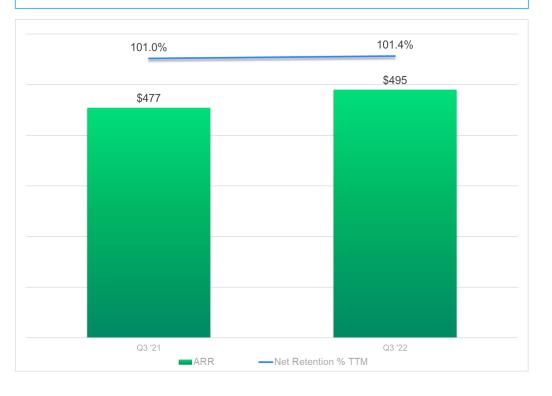

### Annualized Recurring Revenue Trend ("pro-forma")

ARR growth = 4% year-over-year

+

Net Retention Rate between 98%-101%

Predictable and durable top line performance

### Annualized Recurring Revenue (amounts reported in constant currency)

Net Retention Rate has ranged between 100%-101%

### "Pro Forma" Kemp ARR included in both periods presented ARR growth = 4% year-over-year

All periods reported in constant currency, using current year budgeted exchange rates.

Note: ARR is a Non-GAAP operating metric and does not have a standardized definition. It is therefore unlikely to be comparable to similarly titled measures presented by other companies. ARR should be viewed independently of revenue and deferred revenue and is not intended to be combined with or to replace either of those items. ARR is not a forecast and the active contracts at the end of a reporting period used in calculating ARR may or may not be extended or renewed by our customers.