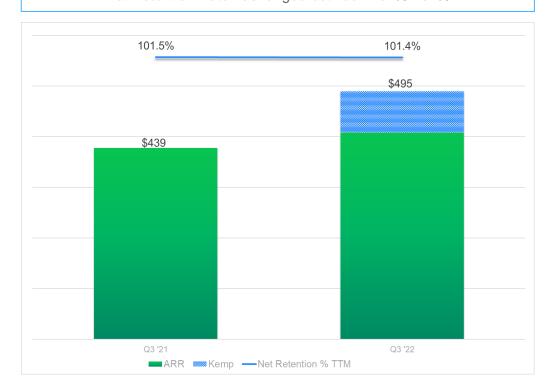

#### "As Reported" Kemp adds ~\$41M of ARR

ARR growth = 13% year-over-year Net Retention Rate has ranged between 101%-102%

### "Pro Forma" Kemp ARR included in both periods presented ARR growth = 4% year-over-year

All periods reported in constant currency, using current year budgeted exchange rates.

Note: ARR is a Non-GAAP operating metric and does not have a standardized definition. It is therefore unlikely to be comparable to similarly titled measures presented by other companies. ARR should be viewed independently of revenue and deferred revenue and is not intended to be combined with or to replace either of those items. ARR is not a forecast and the active contracts at the end of a reporting period used in calculating ARR may or may not be extended or renewed by our customers.