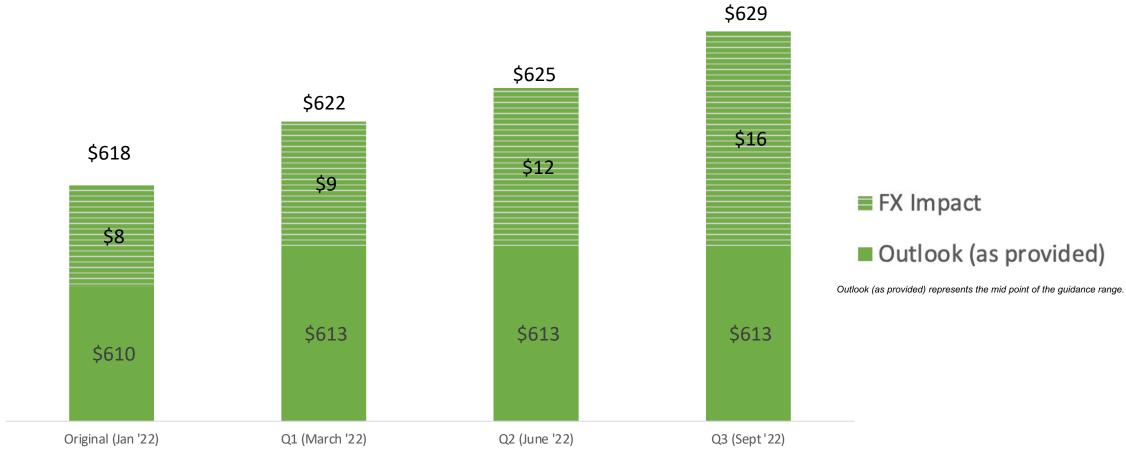

### 2022 Revenue Outlook in Constant Currency

Movement in exchange rates compresses FY22 Outlook (as provided)

Outlook in constant currency reflects consistent strength and a continual improvement throughout FY22

# Business Outlook (as of September 27, 2022)

|                                  | Q4 2022<br>Current Outlook<br>(As of September 27, 2022) | FY 2022 Prior Outlook (Provided on June 28, 2022) | FY 2022<br>Current Outlook<br>(As of September 27, 2022) |
|----------------------------------|----------------------------------------------------------|---------------------------------------------------|----------------------------------------------------------|
| Non-GAAP Revenue                 | \$158M - \$166M                                          | \$609M - \$617M                                   | \$609M - \$617M                                          |
| Non-GAAP EPS                     | \$1.06 - \$1.10                                          | \$4.05 - \$4.11                                   | \$4.08 - \$4.12                                          |
| Non-GAAP Operating Margin        | Not guided                                               | 39% - 40%                                         | 39% - 40%                                                |
| Non-GAAP Adjusted Free Cash Flow | Not guided                                               | \$185M - \$190M                                   | \$185M - \$190M                                          |
| Non-GAAP Effective Tax Rate      | Not guided                                               | 20% - 21%                                         | 20% - 21%                                                |