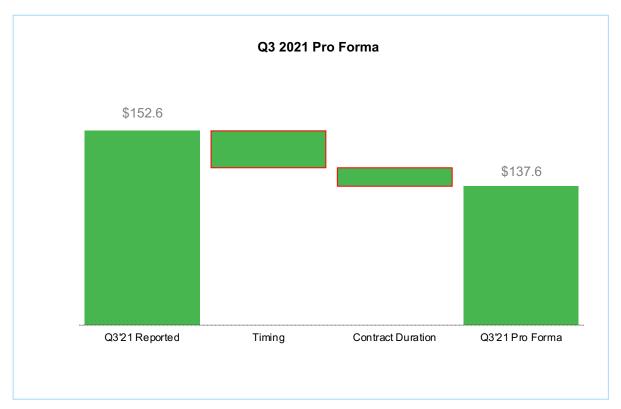

### Q3 Revenue Performance (Year-over-Year Pro-Forma Comparison)

- > Q3'21 Revenue impacted by timing and contract duration
- > Q3'22 Revenue impacted materially by exchange rates and the addition of Kemp
  - Pro Forma Comparative Revenue Growth of approximately 3%